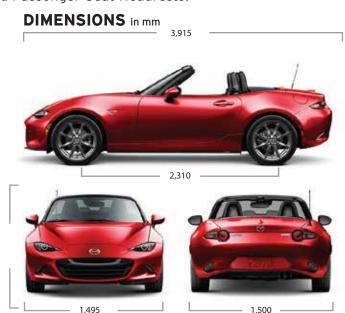

IPMENT & ELECTRONICS**

i-Stop

Sport Mode Button

Advanced Keyless Entry with Push-Button Engine Start

Leather-Wrapped: Gear Shift Knob / Handbrake Handle / Steering Wheel

Steering Wheel-Mounted Audio Controls

9 Speakers Bose® with 2-in Speakers in the Driver and Passenger-Seat Headrests.

Blind Spot Monitering
Lane Departure Warning
Wipers (Front) Rain-Sensing Auto Function
7-Inch Full Color Touch Screen Display
Multi-Function Commander Control
Paddle Shifts Gear Control
Heated Seats (3 Levels)

### **SAFETY**

Screw Driver Tool Kit

Burglar Alarm
Parking Sensor (Rear)
GVC (G-Vectoring Control)
TCS (Traction Control System)
ABS (Anti-Lock Braking System)
EBD (Electronic Brake-force Distribution)
DSC (Dynamic Stability Control)
Airbags SRS: Front (Driver and Passenger)
/ Side (Front)