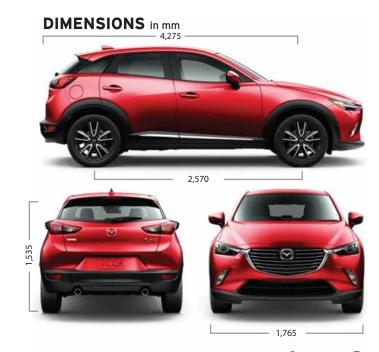

trols

6 Speakers

**HUD** (Head Up Display)

Rain Sensor

Light Sensor

7-Inch Full Color Touch Screen Display

Multi-Function Commander Control

Front Outer Mirror Power Fold

i-Stop

Paddle Shift Gear Control

Combination Seats (Leather and Fabric)

Electronic Parking Brake

## **SAFETY**

Reverse Camera

GVC (G-Vectoring Control)

ABS (Anti-Lock Braking System)

TCS (Traction Control System)

DSC (Dynamic Stability Control)

EBD (Electronic Brake-force Distribution)

HLA (Hill Launch Assist)

Airbags SRS: Front (Driver and Passenger) / Curtain (Front and Rear) / Side (Front) Triple H Safety Construction with Front and

Rear Crumple Zones

### **ENGINE AND TRANSMISSION**

150 HP 2000 CC SKYACTIV 4 Cylinders AWD (All-Wheel Drive System) 6 Speed Tiptronic Transmission Engine Immobilizer