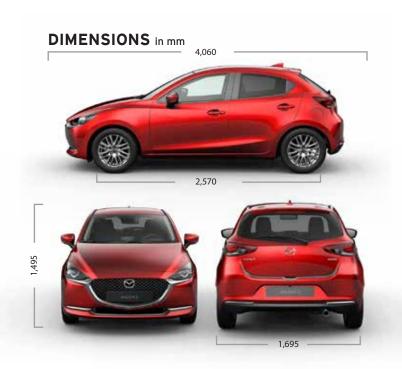

put Jack (3.5mm Mini-Stereo)
Bluetooth® Hands-Free Phone and Audio Capability
USB-Audio Input Port (iPod® Compatible)
CD Player, Single Disc (MP3 Compatible)
Internet Radio Integration (Sticher™ and Aha™)
Original Floor Mats

## **ADDITIONAL EQUIPMENT & ELECTRONICS**

Sport Mode Button
Push-Button Engine Start
Remote Central Locking (2 Transmitters)
Steering Wheel-Mounted Audio Controls
6 Audio Speakers
Wipers (Front and Rear)
7-Inch Full Color Touch Screen Display
Multi-Function Commander Control

# **SAFETY**

Reverse Camera GVC Plus (G-Vectoring Control) ABS (Anti-lock Braking System) EBD (Electronic Brake-force Distribution) Airbags SRS: Front (Driver and Passenger)

### **ENGINE AND TRANSMISSION**

114 HP 1500 CC SKYACTIV 4 Cylinders 6 Speed Tiptronic Transmission Engine Immobilizer