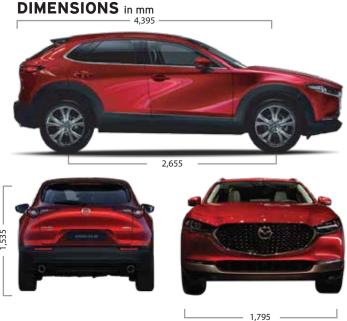

NT & ELECTRONICS

Advanced Smart Keyless Entry Push-Button Engine Start Steering Wheel-Mounted Audio Controls
8 Audio Speakers
7 Inch Full Color Display
Multi-function Commander Control
Rain Sensor
Light Sensor
I-Stop Technology
Electronic Parking Brake
Paddle Shift Gear Control
Hidden Type Front Wiper
Washer Nozzle on Wiper

### **SAFETY**

Reverse Camera
GVC Plus (G-Vectoring Control)
ABS (Anti-Lock Braking System)
EBD (Electronic Brake-Force Distribution)
DSC (Dynamic Stability Control)
Airbags SRS: Front (Driver and Passenger),
Curtain (Front and Rear), Side (Font) and Knee Driver Airbag
Triple H Safety Construction with Front and
Rear Crumple Zones

## **ENGINE AND TRANSMISSION**

AWD 164 HP 2000 CC SKYACTIV 4 Cylinders 6 Speed Tiptronic Transmission Engine Immobilizer Burglar Alarm