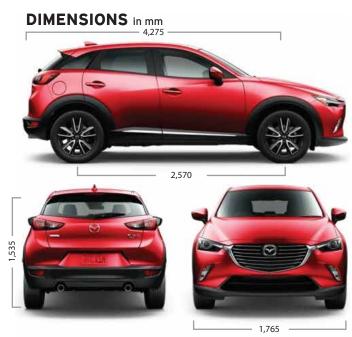

Port (iPod® Compatible)
CD Player, Single Disc (MP3 Compatible)
Internet Radio Integration (Sticher™ and Aha™)
Air-Conditioning
Original Floor Mats

## **ADDITIONAL EQUIPMENT & ELECTRONICS**

Sport Mode Button
Keyless Entry with Push-Bottom Engine Start
Leather-Wrapped: Gear Shift Knob / Handbrake Handle / Steering Wheel
Steering Wheel-Mounted Audio Controls
6 Speakers
7-Inch Full Color Touch Screen Display
Multi-Function Commander Control
i-Stop
Electric Parking Break

#### **SAFETY**

Reverse Camera
GVC (G-Vectoring Control)
ABS (Anti-Lock Braking System)
TCS (Traction Control System)
DSC (Dynamic Stability Control)
EBD (Electronic Brake-force Distribution)
HLA (Hill Launch Assist)
Airbags SRS: Front (Driver and Passenger)
Triple H Safety Construction with Front and
Rear Crumple Zones