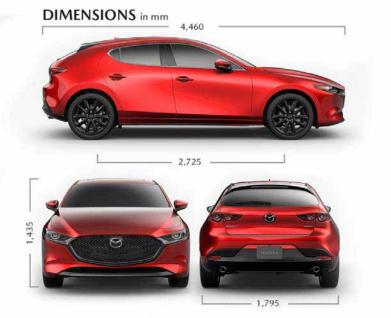

QUIPMENT & ELECTRONICS

Advanced Keyless Entry Push-Button Engine Start

Steering Wheel-Mounted Audio Controls 8 Audio Speakers 8.8 Inch Full Color Display Multi-function Commander Control Windshield Projector Head-Up Display Rain Sensor Light Sensor I-Stop Technology Electronic Parking Brake Paddle Shift Gear Control Cruise Control

# SAFETY

Reverse Camera GVC Plus (G-Vectoring Control) ABS (Anti-Lock Braking System) EBD (Electronic Brake-Force Distribution) DSC (Dynamic Stability Control) Airbags SRS: Front (Driver and Passenger), Curtain (Front and Rear), Side (Font) and Knee Driver Airbag Triple H Safety Construction with Front and Rear Crumple Zones

#### **ENGINE AND TRANSMISSION**

152 HP 2000 CC SKYACTIV 4 Cylinders 6 Speed Tiptronic Transmission Engine Immobilizer Burglar Alarm