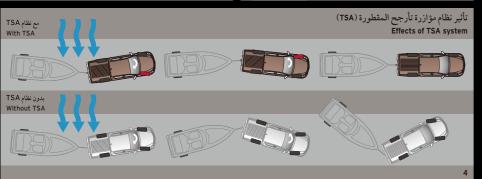

 نظام وسائد أكياس الهواء الستة يحمي الركاب من التصادمات في اتجاهات متعددة. 2. نظام تحكم ديناميكي في الاستقرار (DSC) يتحكم المجاهات متعددة. 2. نظام تحكم ديناميكي في الاستقرار (DSC) يتحكم بشكل تلقائي بالمكابح والجر ليساعد في منع فرط الترجيه أو قصور التوجيه. 3. نظام مؤازرة الكبح الطارئ (EBA) يستشعر الكبح الطارئ ويعزز من قوة الكبح. 4. نظام مؤازرة تأرجح المقطورة (TSA) يستشعر بدء تأرجح المقطورة ويراوح بين سرعات عجلة شاحتة BT-50 PRO اليمنى واليسرى استجابةً لذلك.

1. The 6-airbag system cushions impacts from multiple directions. 2. DSC automatically controls brakes and traction to help prevent under- or oversteer. 3. EBA senses emergency braking and boosts brake power. **4.** TSA senses when a trailer begins to sway and varies BT-50 PRO's left and right wheel speeds in response.