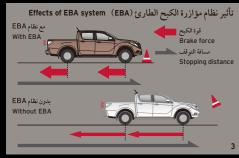

 نظام وسائد أكياس الهواء الستة يحمي الركاب من التصادمات في اتجاهات متعددة. 2. نظام تحكم ديناميكي في الاستقرار (DSC) يتحكم المجاهات متعددة. 2. نظام تحكم ديناميكي في الاستقرار (DSC) يتحكم بشكل تلقائي بالمكابح والجر ليساعد في منع فرط الترجيه أو قصور التوجيه. 3. نظام مؤازرة الكبح الطارئ (EBA) يستشعر الكبح الطارئ ويعزز من قوة الكبح. 4. نظام مؤازرة تأرجح المقطورة (TSA) يستشعر بدء تأرجح المقطورة ويراوح بين سرعات عجلة شاحتة BT-50 PRO اليمنى واليسرى استجابةً لذلك.

1. The 6-airbag system cushions impacts from multiple directions. 2. DSC automatically controls brakes and traction to help prevent under- or oversteer. 3. EBA senses emergency braking and boosts brake power. **4.** TSA senses when a trailer begins to sway and varies BT-50 PRO's left and right wheel speeds in response.