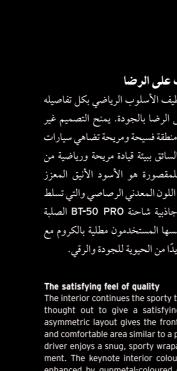

1. تمنح منظومة المصابيح الخلفية المحاطة بإطار باللون الأسود المزيد من المظهر القوي على الجزء الخلفي. 2. عجلات ألمنيوم مصقولة مقاس
بوصة مع طلاء باللون المعدني الرصاصي الرائع. 3. تصميم انيق
لمجموعة العدادات بضاهي ذلك الموجود في سيارات الركاب.

1. Black-framed rear combination lamps add to the rear's masculinity. 2. Machined 17-inch aluminium wheels with striking gunmetal paintwork. 3. Handsome passenger-car-style meter cluster.