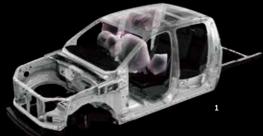

#### Wrapping you in safety

Passive safety starts with a strong, rigid cabin with multiple high-tensile steel reinforcements. Together, the cabin and frame help safeguard you against impacts from multiple directions. Front, side and curtain airbags add another layer للمصابيح الرئيسية الأمامية والمساحات المستشعرة للمطر ومرآة الرؤية الخلفية ذات خاصية التعتيم الذاتي.

تبدأ خصائص الأمان غير المباشر بالكابينة القوية والصلبة إلى جانب التعزيزات المتعددة من الفولاذ عالى الشد. حيث تساعد الاتجاهات المتعددة. وتضفي أكياس الهواء الأمامية والجانبية والستائرية طبقة أخرى من الحماية.