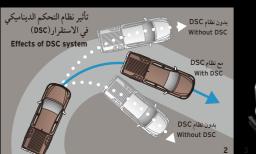

 نظام وسائد أكياس الهواء الستة يحمي الركاب من التصادمات في اتجاهات متعددة. 2. نظام تحكم ديناميكي في الاستقرار (DSC) يتحكم المجاهات متعددة. 2. نظام تحكم ديناميكي في الاستقرار (DSC) يتحكم بشكل تلقائي بالمكابح والجر ليساعد في منع فرط الترجيه أو قصور التوجيه. 3. نظام مؤازرة الكبح الطارئ (EBA) يستشعر الكبح الطارئ ويعزز من قوة الكبح. 4. نظام مؤازرة تأرجح المقطورة (TSA) يستشعر بدء تأرجح المقطورة ويراوح بين سرعات عجلة شاحتة BT-50 PRO اليمنى واليسرى استجابةً لذلك.

1. The 6-airbag system cushions impacts from multiple directions. 2. DSC automatically controls brakes and traction to help prevent under- or oversteer. 3. EBA senses emergency braking and boosts brake power. **4.** TSA senses when a trailer begins to sway and varies BT-50 PRO's left and right wheel speeds in response.