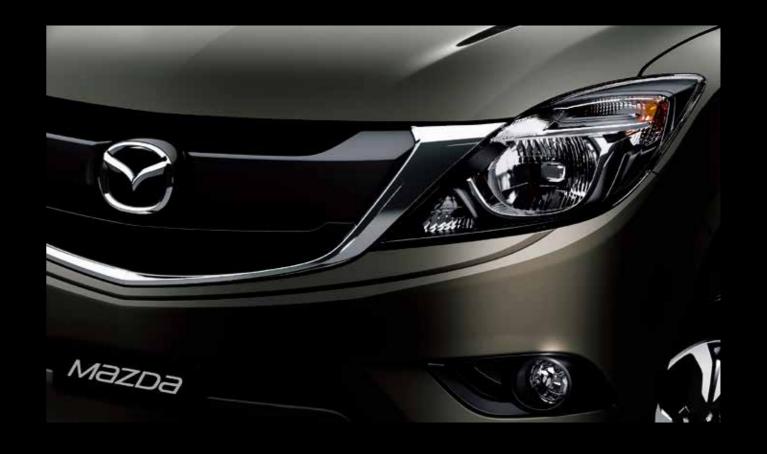

styling is inspired by Mazda's uncompromising focus on expressing the vitality of motion seen in nature. At the

front, redesigned headlamps and a solid rigid grille with

deep mouldings characteristic of the Mazda family face

### تصميم يتحلى بالصلابة والقوة

BT-50 PRO هي شاحنة البيك أب الحقيقية التي تمكّنك من الذهاب إلى أي مكان وإنجاز أية مهمة تتناغم ومظهرها القوي. استوحت مازدا هذا التصميم الصلب والديناميكي من خلال تركيزها الذي انصب على ابراز الحركة المليئة بالنشاط المتجسدة في الطبيعة. ففي المقدمة، تجتمع المصابيح الرئيسية الأمامية التي تمت إعادة تصميمها مع شبكة التهوية الصلبة والقوية ذات القوالب العميقة والتي تميّز واجهة عائلة مازدا لإيجاد محور أفقى ثابت يبرز شعورًا مليئًا بالقوة العضلية المنحوتة. يمتاز النمط الجريء ذو الشكل الوتدي بواجهة متجهة نحو الأسفل تضفى إحساسًا قويًا بالحركة المندفعة قدمًا نحو الأمام. وينبض مظهرها الخلفي بالقوة والثبات، والتي عززتها منظومة المصابيح الخلفية المحاطة باللون الأسود. تعمل عجلات الألمنيوم مقاس ١٧ بوصة ذات الأسطح المصقولة والطلاء ذو اللون المعدني الرصاصي على إضفاء حس من الكمال على التصميم القوي بشكلٍ لا يرقى إلى الشك.