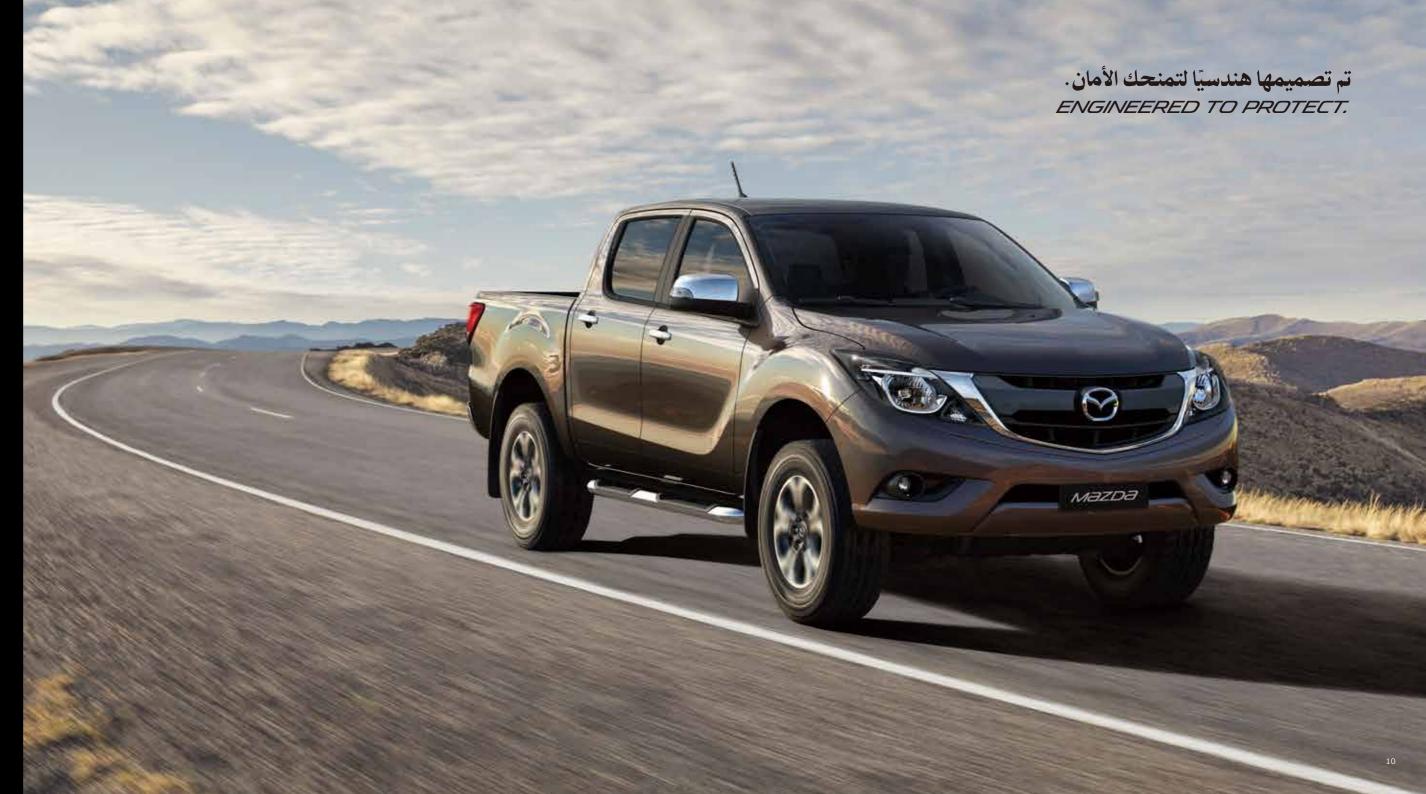

# المظهر الأصيل لأداء شاحنة البيك أب. THE AUTHENTIC LOOK OF PICKUP PERFORMANCE.

Rugged masculine style

BT-50 PRO is a genuine go-anywhere, do-anything pickup

with the rugged style to match. This tough, dynamic

### تصميم يتحلى بالصلابة والقوة

BT-50 PRO هي شاحنة البيك أب الحقيقية التي تمكّنك من الذهاب إلى أي مكان وإنجاز أية مهمة تتناغم ومظهرها القوي. استوحت مازدا هذا التصميم الصلب والديناميكي من خلال تركيزها الذي انصب على ابراز الحركة المليئة بالنشاط المتجسدة في الطبيعة. ففي المقدمة، تجتمع المصابيح الرئيسية الأمامية التي تمت إعادة تصميمها مع شبكة التهوية الصلبة والقوية ذات القوالب العميقة والتي تميّز واجهة عائلة مازدا لإيجاد محور أفقى ثابت يبرز شعورًا مليئًا بالقوة العضلية المنحوتة. يمتاز النمط الجريء ذو الشكل الوتدي بواجهة متجهة نحو الأسفل تضفى إحساسًا قويًا بالحركة المندفعة قدمًا نحو الأمام. وينبض مظهرها الخلفي بالقوة والثبات، والتي عززتها منظومة المصابيح الخلفية المحاطة باللون الأسود. تعمل عجلات الألمنيوم مقاس ١٧ بوصة ذات الأسطح المصقولة والطلاء ذو اللون المعدني الرصاصي على إضفاء حس من الكمال على التصميم القوي بشكلٍ لا يرقى إلى الشك.