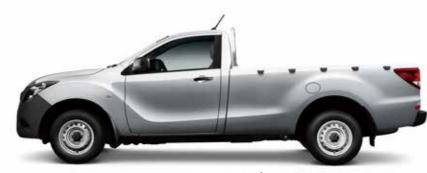

جلد، أسود Leather, Black

كابينة عادية ذات دفع ثنائي Regular Cab 2WD

تختلف مواصفات المقصورة تبعًا للمكان.

Interior specification varies according to locale.

كابينة عادية Regular Cab

كابينة مزدوجة ذات دفع رباعي Double Cab 4WD

كابينة مزدوجة ذات دفع ثنائي Double Cab 2WD

كابينة مزدوجة Double Cab