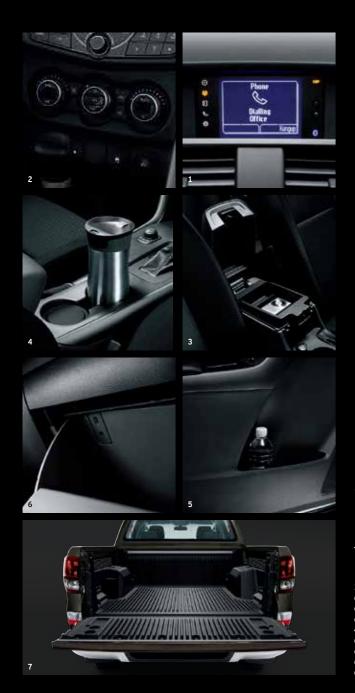

1. شاشة عرض متعددة الوظائف تعطي تأكيدًا ايجابيًا لعمليات التشغيل. 2. نظام التكييف الهوائي ثنائي النطاقات بمتاز بضوابط تحكم طراز وصي مع شاشات عرض لدرجة الحرارة داخل القرص. 3. كونسول أرضي كبير مع مسند ذراع وحجيرة تخزين مكونة من طابقين. 4. حاملات أكواب أمامية ثنائية في الكونسول الأرضي. 5. سعة كبيرة لجيوب الباب لاستيعاب زجاجات سعة ١ لتر بسهولة. 6. موصلات USB/AUX للوجودة في صندوق القفازات تسمح للركاب توصيل مشغلات الموسيقي النقالة بسهولة. 7. صندوق الففارات لسهولة كيوب الغواصل والرفوف.

1. Multi Function Display gives positive confirmation of operations. 2. Dual-zone air conditioner features dial type controls with in-dial temperature displays. 3. Large floor console with armrest and double-decker storage compartments. 4. Dual front cupholders in the floor console. 5. Large-capacity door pockets easily accommodate 1-litre bottles. 6. AUX/USB connectors in the passenger glove box allow easy connection of portable music players. 7. Class-leading cargo box has grooves and channels for easy installation of a deck and dividers.