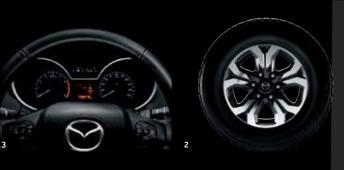

breathes strength and stability, emphasized by rear combination lamps with black surrounds. 17-inch

aluminium wheels with machined surfaces and

gunmetal paintwork perfectly complement the masculine styling.

### تصميم يتحلى بالصلابة والقوة

BT-50 PRO هي شاحنة البيك أب الحقيقية التي تمكّنك من الذهاب إلى أي مكان وإنجاز أية مهمة تتناغم ومظهرها القوي. استوحت مازدا هذا التصميم الصلب والديناميكي من خلال تركيزها الذي انصب على ابراز الحركة المليئة بالنشاط المتجسدة في الطبيعة. ففي المقدمة، تجتمع المصابيح الرئيسية الأمامية التي تمت إعادة تصميمها مع شبكة التهوية الصلبة والقوية ذات القوالب العميقة والتي تميّز واجهة عائلة مازدا لإيجاد محور أفقى ثابت يبرز شعورًا مليئًا بالقوة العضلية المنحوتة. يمتاز النمط الجريء ذو الشكل الوتدي بواجهة متجهة نحو الأسفل تضفى إحساسًا قويًا بالحركة المندفعة قدمًا نحو الأمام. وينبض مظهرها الخلفي بالقوة والثبات، والتي عززتها منظومة المصابيح الخلفية المحاطة باللون الأسود. تعمل عجلات الألمنيوم مقاس ١٧ بوصة ذات الأسطح المصقولة والطلاء ذو اللون المعدني الرصاصي على إضفاء حس من الكمال على التصميم القوي بشكلٍ لا يرقى إلى الشك.