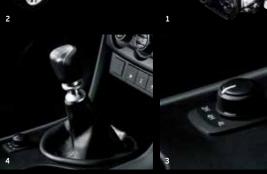

#### The power of dynamics

Zoom-Zoom performance is a Mazda trademark, and BT-50 PRO delivers it in full measure. It starts with an engine lineup consisting of a 2.5-litre petrol and a 2.2-litre diesel engine. The MZI 2.5 petrol engine is tuned to deliver high torque from low engine speeds assuring smooth starts even with heavy loads. It features a lightweight aluminium cylinder block and cylinder head with high-flow intake ports to maximize air intake. Sequential Valve Timing and sequential multi-port fuel injection promote fuel efficiency and lower emissions across the engine's rev range. Transmission is a choice of 5- or 6-speed manual gearboxes. Both offer Mazda's trademark light, sporty shifting, with the short-stroke shift lever optimally positioned for fast, precise gear shifting. The 5-speed manual transmission is characterized by a silky-smooth shift feel, and the 6-speed version features an upshift indicator mounted in the tachometer to promote fuel economy by helping the driver avoid unnecessarily high engine speeds.

 MZI 2.5 petrol engine with sequential multi-port fuel injection.
High performance chassis and ultra rigid frame enhance handling and suppress NVH. 3. Dial-type transfer switch gives easy 2WD/4WD selection. 4. 6-speed manual transmission.