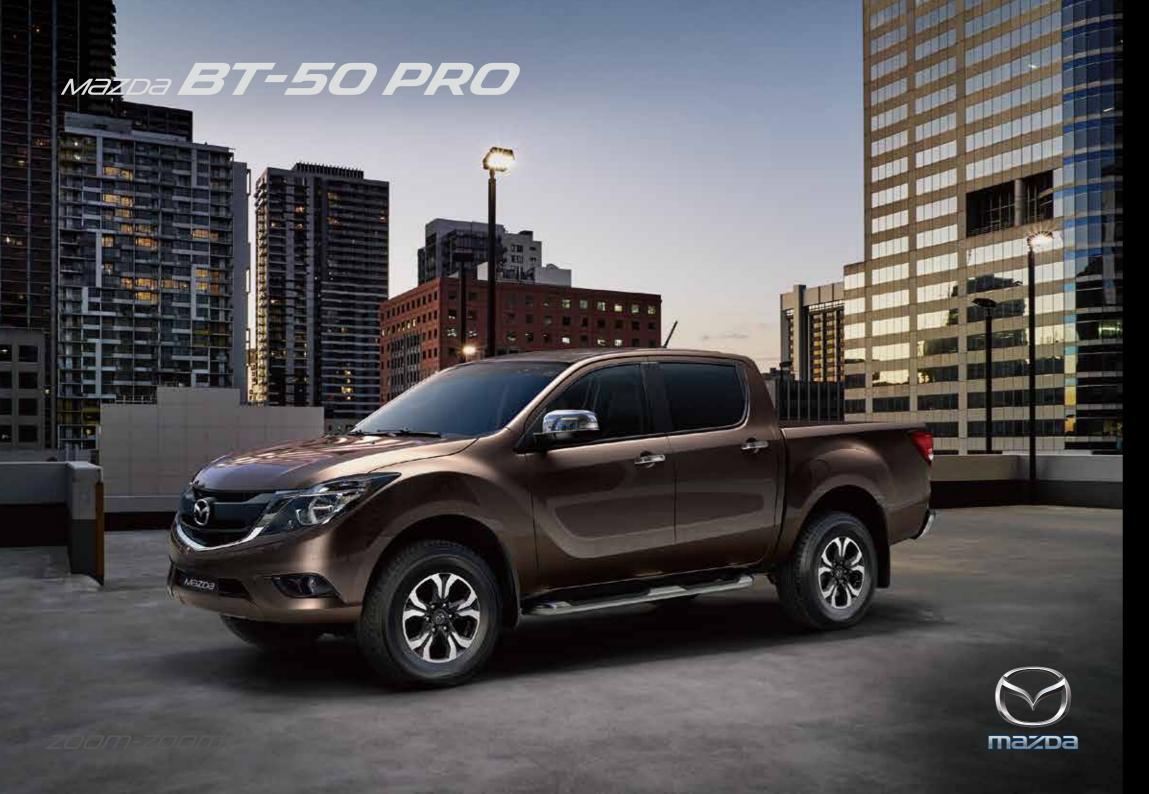

# اكتشف الحياة. بأسلوب يتسم بالأناقة.

اكتشف المزيد من مكنونات الحياة. تنعّم أكثر في أسلوب معيشتك. وذلك مع المظهر الجديد لمازدا BT-50 PRO، الذي يتسم بتصميم عصري ومتين. إنها الشريك المثالي لأنماط الحياة اليومية المفعمة بالحيوية: فخلال أيام العمل ستصحبك إلى حيثما ترغب بأسلوب أنيق ودون صخب. وفي عطلة نهاية الأسبوع ستشعرك بالراحة والأمان أثناء التنقل بشكل لا يوصف لك ولأحبّائك وذلك لقضاء أوقات ممتعة معًا. والأفضل من ذلك كله أن BT-50 PRO هي من مازدا، ولهذا فهي دائمًا ما تشعرك بالمتعة والرضا أثناء قيادتها.

### EXPLORE LIFE. IN STYLE.

Explore more of life. Enjoy more of life. With the ruggedly stylish, new-look Mazda BT-50 PRO. It's the perfect partner for today's vigorous lifestyles: during the workweek it takes you everywhere you need to go, in style and without fuss. And at weekends it's supremely comfortable and safe transportation for you and your loved ones to enjoy leisure together. Best of all, BT-50 PRO is a Mazda, so it's always fun and rewarding to drive.

# المظهر الأصيل لأداء شاحنة البيك أب. THE AUTHENTIC LOOK OF PICKUP PERFORMANCE.

Rugged masculine style

BT-50 PRO is a genuine go-anywhere, do-anything pickup

with the rugged style to match. This tough, dynamic

### تصميم يتحلى بالصلابة والقوة

BT-50 PRO هي شاحنة البيك أب الحقيقية التي تمكّنك من الذهاب إلى أي مكان وإنجاز أية مهمة تتناغم ومظهرها القوي. استوحت مازدا هذا التصميم الصلب والديناميكي من خلال تركيزها الذي انصب على ابراز الحركة المليئة بالنشاط المتجسدة في الطبيعة. ففي المقدمة، تجتمع المصابيح الرئيسية الأمامية التي تمت إعادة تصميمها مع شبكة التهوية الصلبة والقوية ذات القوالب العميقة والتي تميّز واجهة عائلة مازدا لإيجاد محور أفقى ثابت يبرز شعورًا مليئًا بالقوة العضلية المنحوتة. يمتاز النمط الجريء ذو الشكل الوتدي بواجهة متجهة نحو الأسفل تضفى إحساسًا قويًا بالحركة المندفعة قدمًا نحو الأمام. وينبض مظهرها الخلفي بالقوة والثبات، والتي عززتها منظومة المصابيح الخلفية المحاطة باللون الأسود. تعمل عجلات الألمنيوم مقاس ١٧ بوصة ذات الأسطح المصقولة والطلاء ذو اللون المعدني الرصاصي على إضفاء حس من الكمال على التصميم القوي بشكلٍ لا يرقى إلى الشك.