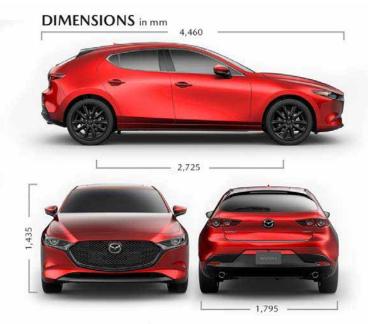

and Aha™) Air-Conditioning Original Floor Mats

### ADDITIONAL EQUIPMENT & ELECTRONICS

Push-Button Engine Start Steering Wheel-Mounted Audio Controls 8 Audio Speakers 8.8 Inch Full Color Display Multi-function Commander Control Windshield Projector Head-Up Display Rain Sensor Light Sensor I-Stop Technology Electronic Parking Brake

## SAFETY

Reverse Camera GVC Plus (G-Vectoring Control) ABS (Anti-Lock Braking System) EBD (Electronic Brake-Force Distribution) DSC (Dynamic Stability Control) Airbags SRS: Front (Driver and Passenger), Curtain (Front and Rear), Side (Font) and Knee Driver Airbag Triple H Safety Construction with Front and Rear Crumple Zones

#### **ENGINE AND TRANSMISSION**

152 HP 2000 CC SKYACTIV 4 Cylinders 6 Speed Tiptronic Transmission Engine Immobilizer Burglar Alarm